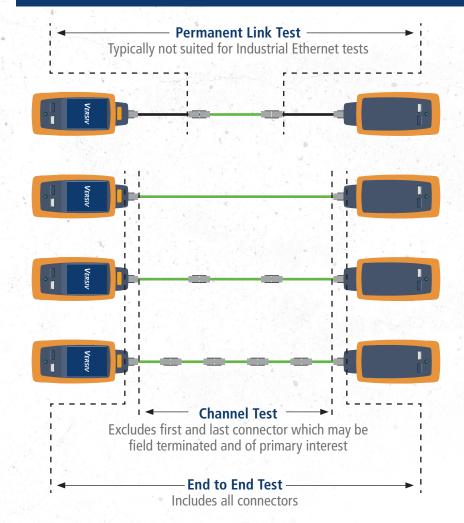

### **Cabling testing methods**

**Industrial Ethernet connectors** 

www.flukenetworks.com/twitter

www.flukenetworks.com/linkedin

www.flukenetworks.com/youtube

For a complete view of cable testing technology and Standards information, visit our basic testing solutions center at: **flukenetworks.com/industrial** 