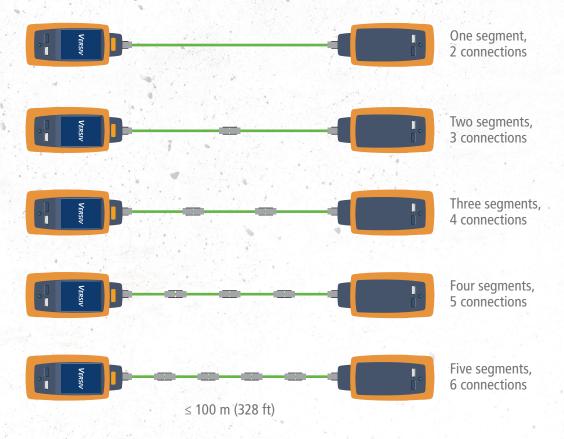

## Industrial cabling topologies

Standard Industrial Ethernet cabling may be Direct Attach or have multiple connections